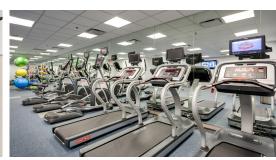

#### **BUILDING FEATURES**

- · Renovated in 2012
- · Free-standing with Windows on Four Sides
- · Brand New Fitness Facility
- · 1 per 1,200 SF parking ratio
- · EnergyStar and LEED Certified
- · 5 minute walk to Union Station