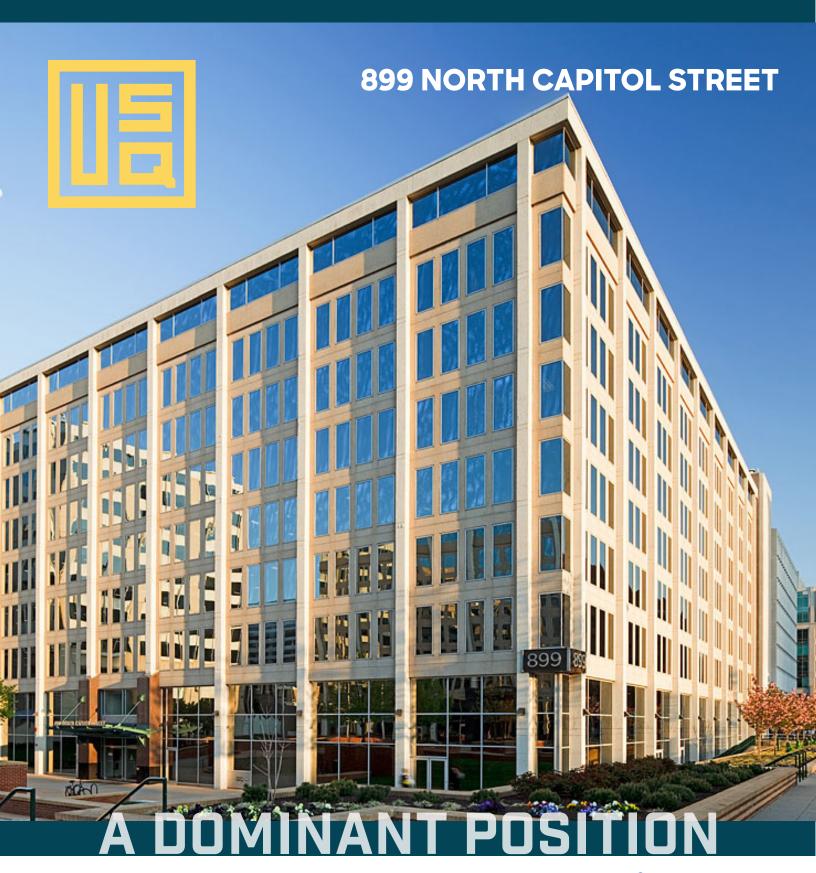

## /// BUILDING STATS

#### **AVAILABILITY**

7,000 to 49,689 SF available

#### **BUILDING FEATURES**

- · Renovated in 2012
- · Free-standing with Windows on Four Sides
- · Brand New Fitness Facility
- · 1 per 1,200 SF parking ratio
- · EnergyStar and LEED Certified
- · 5 minute walk to Union Station

(Metro, Amtrak, Marc, VRE and 40 Shops and Restaurants)

- · Unique Courtyard
- · VAV HVAC System
- · Floor-to-ceiling Windows