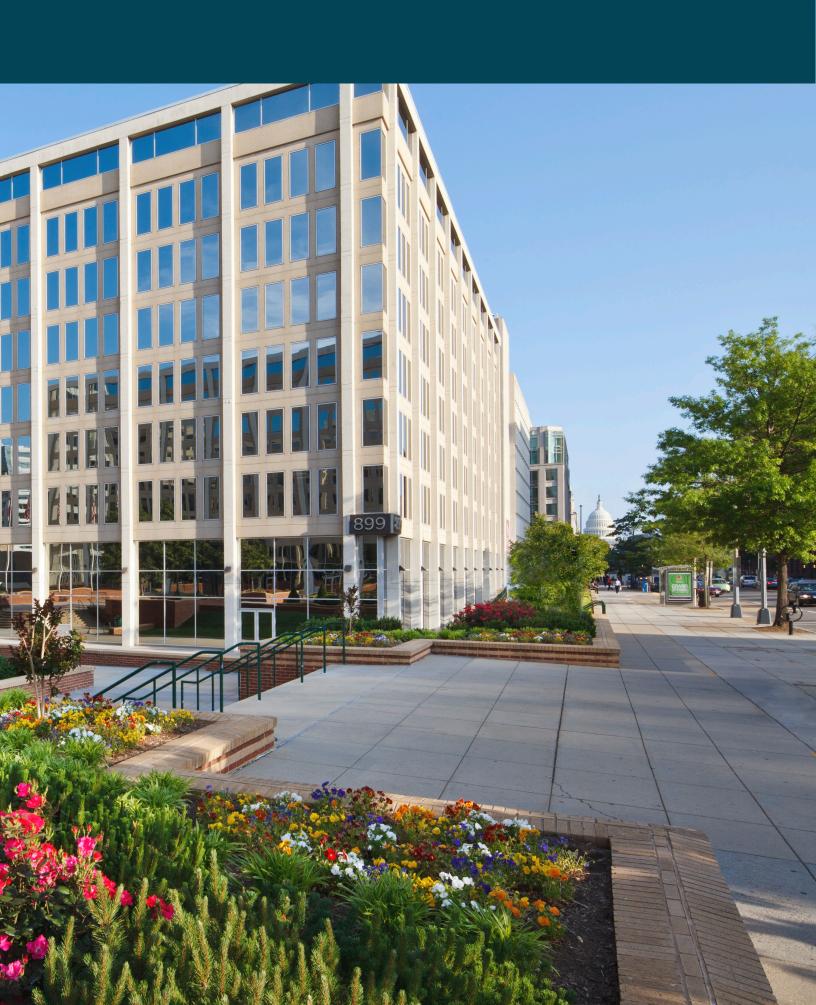

#### **BUILDING FEATURES**

- · Renovated in 2012
- · Free-standing with Windows on Four Sides
- · Brand New Fitness Facility
- · 1 per 1,200 SF parking ratio
- · EnergyStar and LEED Certified
- · 5 minute walk to Union Station

(Metro, Amtrak, Marc, VRE and 40 Shops and Restaurants)

- · Unique Courtyard
- · VAV HVAC System
- · Floor-to-ceiling Windows