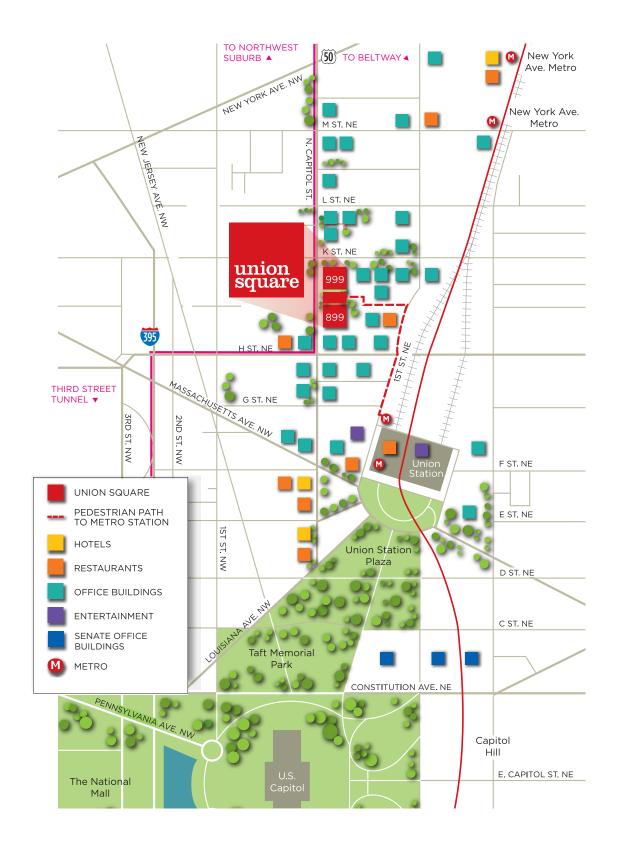

## /// BUILDING STATS

#### **AVAILABILITY**

7,000 to 49,689 SF available

#### **BUILDING FEATURES**

- · Renovated in 2012
- · Free-standing with Windows on Four Sides
- · Brand New Fitness Facility
- · 1 per 1,200 SF parking ratio
- · EnergyStar and LEED Certified
- · 5 minute walk to Union Station

(Metro, Amtrak, Marc, VRE and 40 Shops and Restaurants)

- · Unique Courtyard
- · VAV HVAC System
- · Floor-to-ceiling Windows







### /// BUILDING AMENITIES







#### IN YOUR NEIGHBORHOOD

# au bon pain.









## ANN TAYLOR



















### /// AMENITY MAP









### LEASING INFORMATION I +1 202 463 2100 | UNIONSQUAREDC.INFO

JOHN.BENZIGER@CUSHWAKE.COM PHIL.DICKINSON@CUSHWAKE.COM CHRIS.GETZ@CUSHWAKE.COM